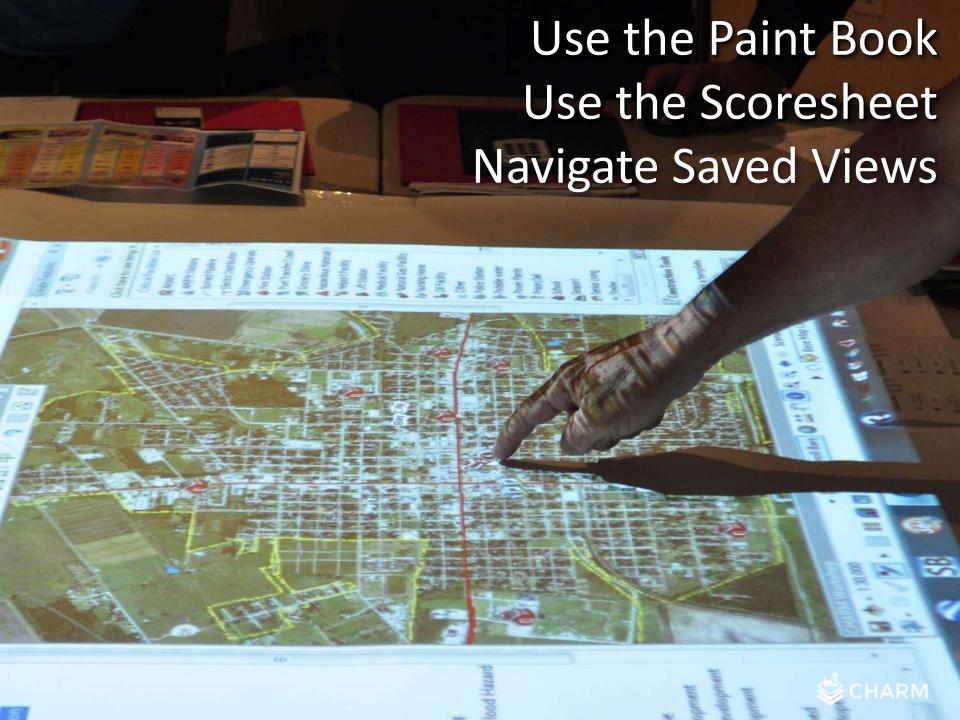

#### APPROACHES TO RESILIENCY PLANNING

#### CHARM BY THE NUMBERS

- 3-10 Participants per tables
- 26 GIS Layers
- 220 Indicators
- **II** Assumptions
- 60 Charts
- 114 CHARM Attributes
- **14 Land Use Paints**
- 15 Data Layouts

Vision without action is a daydream. Action without vision is a nightmare.