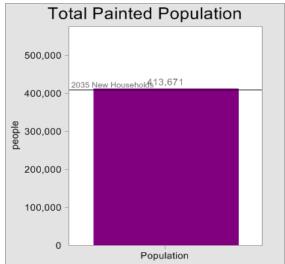

#### CHARM BY THE NUMBERS

- 3-10 Participants per tables
- 26 GIS Layers
- 220 Indicators
- **II** Assumptions
- 60 Charts
- 114 CHARM Attributes
- **14 Land Use Paints**
- 15 Data Layouts

Vision without action is a daydream. Action without vision is a nightmare.