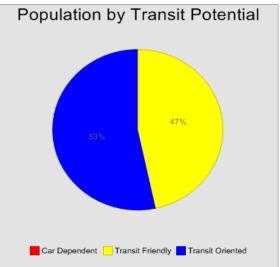

#### CHARM BY THE NUMBERS

- 3-10 Participants per tables
- 26 GIS Layers
- 220 Indicators
- **II** Assumptions
- 60 Charts
- 114 CHARM Attributes
- **14 Land Use Paints**
- 15 Data Layouts

Vision without action is a daydream. Action without vision is a nightmare.