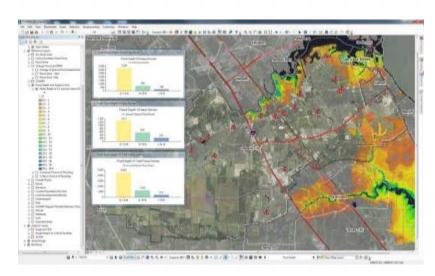

#### APPROACHES TO RESILIENCY PLANNING

#### CHARM BY THE NUMBERS

- 3-10 Participants per tables
- 26 GIS Layers
- 220 Indicators
- **II** Assumptions
- 60 Charts
- 114 CHARM Attributes
- **14 Land Use Paints**
- 15 Data Layouts

Vision without action is a daydream. Action without vision is a nightmare.