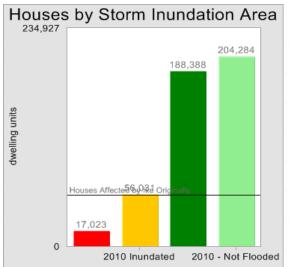

#### CHARM BY THE NUMBERS

- 3-10 Participants per tables
- 26 GIS Layers
- 220 Indicators
- **II** Assumptions
- 60 Charts
- 114 CHARM Attributes
- **14 Land Use Paints**
- 15 Data Layouts

Vision without action is a daydream. Action without vision is a nightmare.