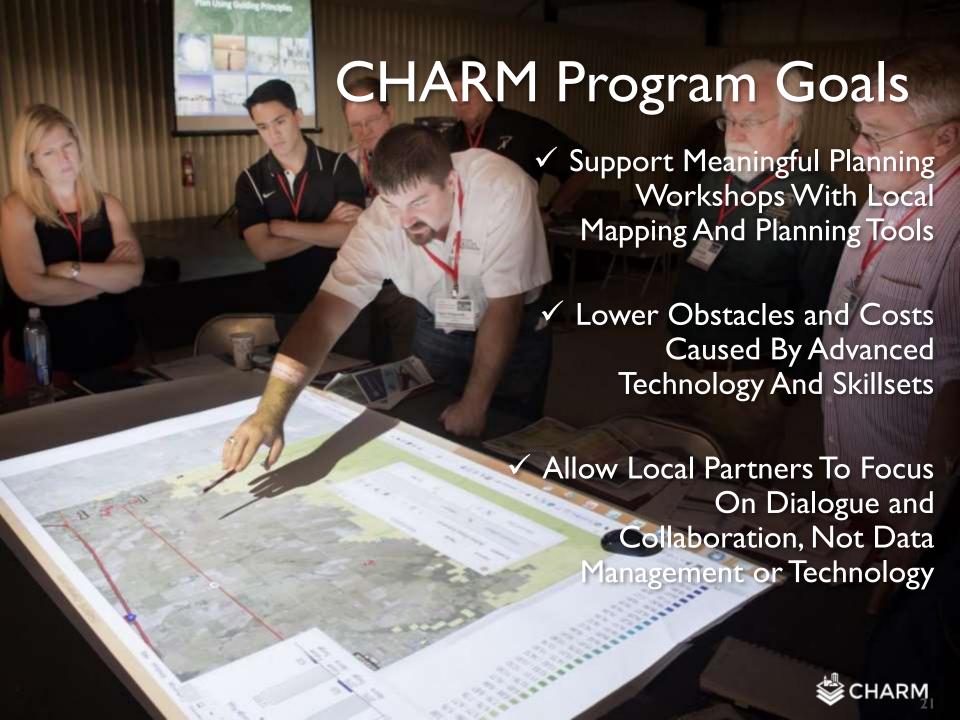

#### CHARM BY THE NUMBERS

- 3-10 Participants per tables
- 26 GIS Layers
- 220 Indicators
- **II** Assumptions
- 60 Charts
- 114 CHARM Attributes
- **14 Land Use Paints**
- 15 Data Layouts

Vision without action is a daydream. Action without vision is a nightmare.