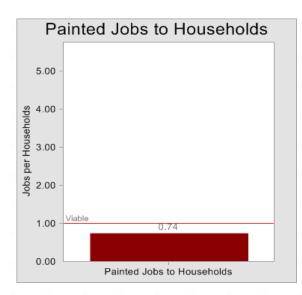

#### CHARM BY THE NUMBERS

- 3-10 Participants per tables
- 26 GIS Layers
- 220 Indicators
- **II** Assumptions
- 60 Charts
- 114 CHARM Attributes
- **14 Land Use Paints**
- 15 Data Layouts

Vision without action is a daydream. Action without vision is a nightmare.