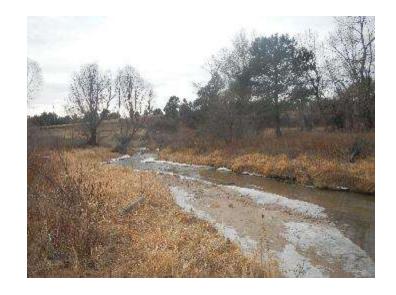

#### **Field Assessment**

- Tier 1 Infrastructure Condition:Examples
- Good (green) healthy stream corridor; sustainable [35%]
- Fair (yellow) some instability but no adjacent risks; at risk in large flood; maintenance [50%]
- Poor (orange) instability with
   adjacent risks; could need a CIP [10%]
- Critical (red) needs immediate attention; imminent risk [<5%]</li>

### **Field Assessment**

- Tier 2 Corridor Value: Examples
- Good (green) healthy stream corridor; high aesthetic and habitat value [30%]
- Fair (yellow) some impaired habitat but mostly functioning [45%]
- Poor (orange) disconnectedfloodplain, sparse vegetation [20%]
- Critical (red) minimal habitatvalue[<5%]</li>

Examples
Tier 1 – Good
Tier 2 - Poor