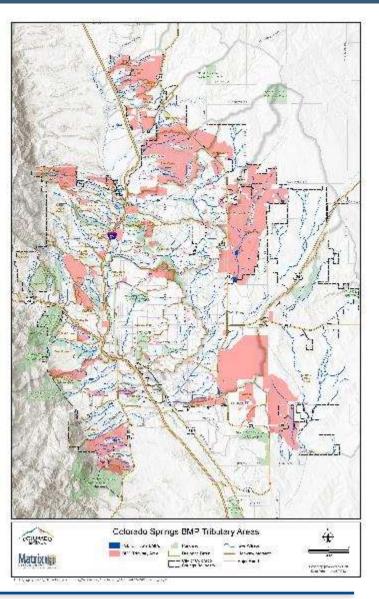

### Over 258 mi of open channel

- 37 major drainage basins
- 63 mi improved/195 unimproved
- 1,260 grade control structures
- 800+ existing BMPs
- 🕸 GIS data
  - Tablet data collection
  - Geolocated photos