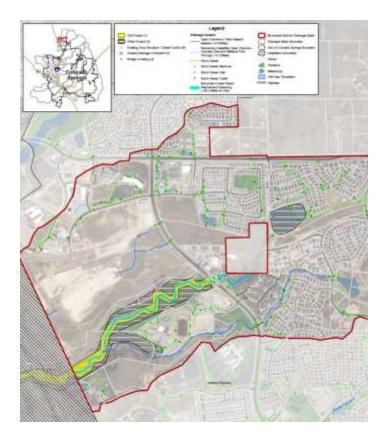

ent Program
   framework
- BMP tracking system

## **Project Goals**





**Strategic Vision** 



- Colorado Springs Utilities
- Operations & Maintenance
- Development Review
- Fountain Creek Watershed
   Flood Control & Greenway
   District
- **©** CIP Delivery
- Parks & Open Space
- 🕸 GIS and IT





### Benchmarking



- City of Aurora
   City & County of Denver
   Urban Drainage & Flood Control District
  - Project
    Definitions
  - Sub-Projects
  - Prioritization
  - **Querying**

- Cut Sheets
- Work Flow
- Cost Index
- Editability
- Accessibility







#### Approach



3



### Over 258 mi of open channel

- 37 major drainage basins
- 63 mi improved/195 unimproved
- 1,260 grade control structures
- 800+ existing BMPs
- 🕸 GIS data
  - Tablet data collection
  - Geolocated photos





### **Data Collection – Field Review**

#### Parameters collected

- Location GPS
- Improvement type
- Condition

Matrix

- Tier 1
- Tier 2
- Height
- Vegetation









#### Tier 1 – Infrastructure Condition

- Health/safety/flooding
- Channel stability
- 🕸 Utility risks
- Road/bridge/structure risk
- Criteria headcuts,
   unstable banks, severe
   floodplain disconnect,
   undermined drop structures

#### **Tier 2 – Corridor Function**

- Recreation
- Habitat/riparian function
- Aesthetics
- Criteria geomorphic
   floodplain connection,
   vegetation quality and
   connection, bedrock



#### **Field Assessment**



- Tier 1 Infrastructure Condition:Examples
- Good (green) healthy stream corridor; sustainable [35%]
- Fair (yellow) some instability but no adjacent risks; at risk in l