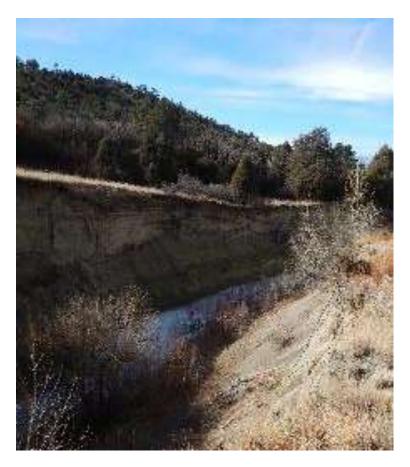

#### **Field Assessment**

- Tier 1 Infrastructure Condition:Examples
- Good (green) healthy stream corridor; sustainable [35%]
- Fair (yellow) some instability but no adjacent risks; at risk in large flood; maintenance [50%]
- Poor (orange) instability with
   adjacent risks; could need a CIP [10%]
- Critical (red) needs immediate attention; imminent risk [<5%]</li>

### **Field Assessment**

- Tier 2 Corridor Value: Examples
- Good (green) healthy stream corridor; high aesthetic and habitat value [30%]
- Fair (yellow) some impaired habitat but mostly functioning [45%]
- Poor (orange) disconnectedfloodplain, sparse vegetation [20%]
- Critical (red) minimal habitatvalue[<5%]</li>

Examples
Tier 1 – Good
Tier 2 - Poor