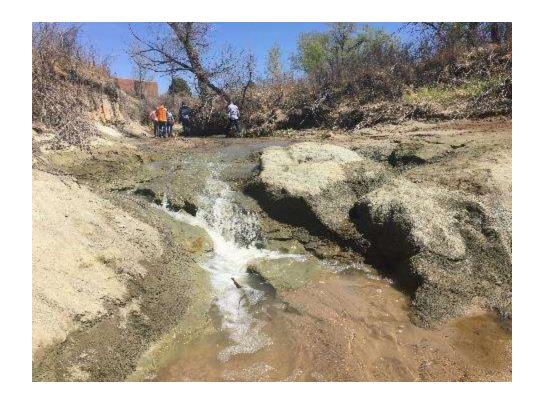

#### Tier 1 – Infrastructure Condition

- Health/safety/flooding
- Channel stability
- 🕸 Utility risks
- Road/bridge/structure risk
- Criteria headcuts,
   unstable banks, severe
   floodplain disconnect,
   undermined drop structures

#### **Field Assessment**

- Tier 1 Infrastructure Condition:Examples
- Good (green) healthy stream corridor; sustainable [35%]
- Fair (yellow) some instability but no adjacent risks; at risk in large flood; maintenance [50%]
- Poor (orange) instability with
   adjacent risks; could need a CIP [10%]
- Critical (red) needs immediate attention; imminent risk [<5%]</li>