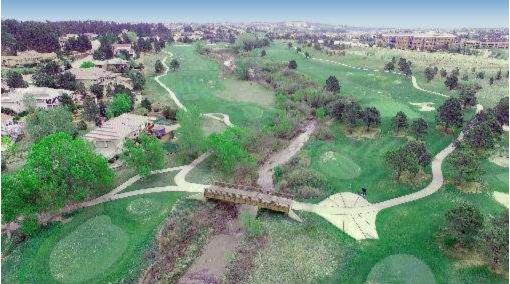

#### **Tier 2 – Corridor Function**

- Recreation
- Habitat/riparian function
- Aesthetics
- Criteria geomorphic
   floodplain connection,
   vegetation quality and
   connection, bedrock

### **Field Assessment**

- Tier 2 Corridor Value: Examples
- Good (green) healthy stream corridor; high aesthetic and habitat value [30%]
- Fair (yellow) some impaired habitat but mostly functioning [45%]
- Poor (orange) disconnectedfloodplain, sparse vegetation [20%]
- Critical (red) minimal habitatvalue[<5%]</li>