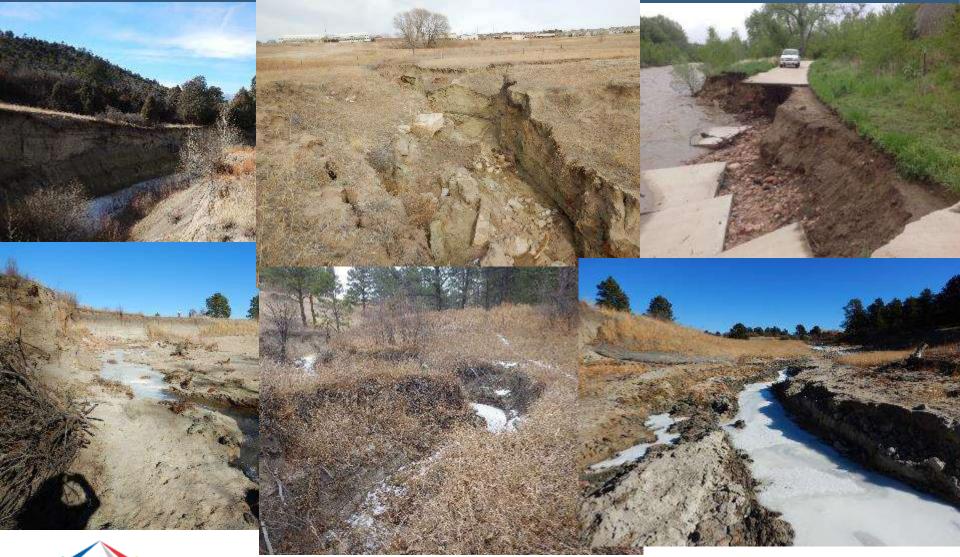

### Over 258 mi of open channel

- 37 major drainage basins
- 63 mi improved/195 unimproved
- 1,260 grade control structures
- 800+ existing BMPs
- 🕸 GIS data
  - Tablet data collection
  - Geolocated photos

### **Data Collection – Field Review**