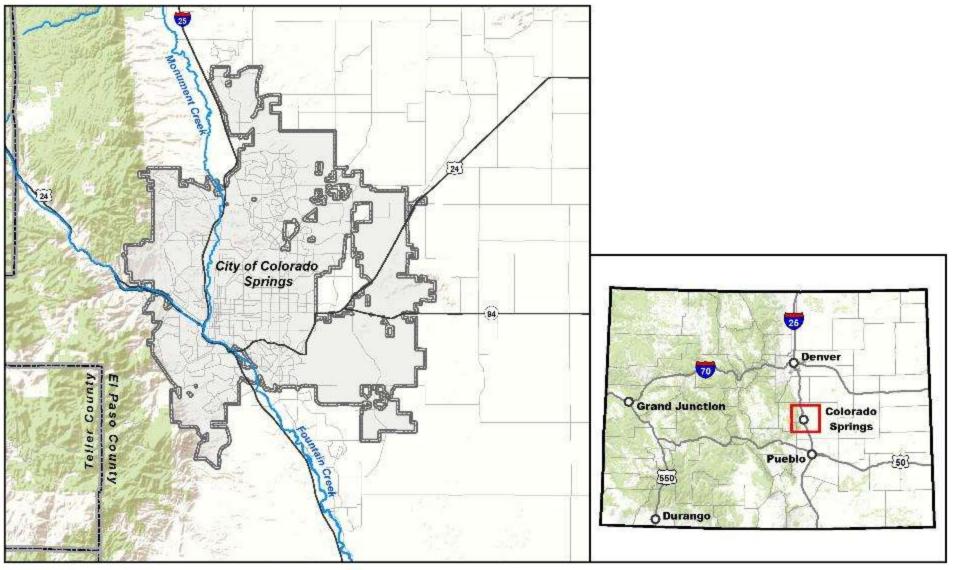

### Vicinity Map

- 1990 Southern Delivery System (SDS) Planning Begins
- 1997 1<sup>st</sup> Colorado Springs MS4 permit
- 2005 Stormwater Enterprise Approved
- 2009 Stormwater Enterprise Ended by City Council
   2012 Waldo Canyon Fire 2014 Black Forest Fire
- 🕸 2014 Drainage Criteria Manual Adopted
- 2015 EPA MS4 permit notice of violation
- 2016 Pueblo County Inter-Governmental Agreement (IGA)
- 2016 SDS begins operation
- 2017 Stormwater fee re-established