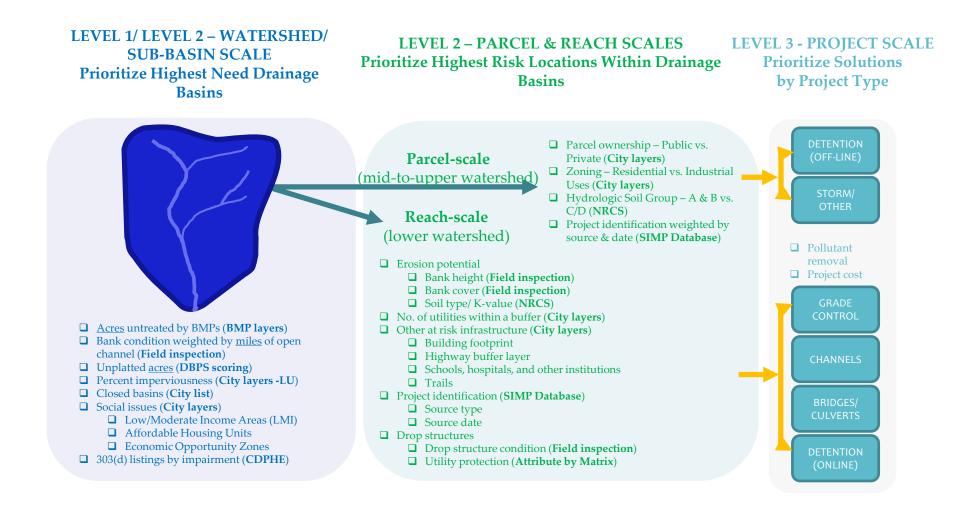

# GIS-based web application for CIP planning

- Existing infrastructure gaps
- CIP prioritization and budgeting tool
- Create a Stormwater Channel
   Assessment Program
   framework
- BMP tracking system

## **Project Goals**

**Strategic Vision** 

- Colorado Springs Utilities
- Operations & Maintenance
- Development Review
- Fountain Creek Watershed
   Flood Control & Greenway
   District
- **©** CIP Delivery
- Parks & Open Space
- 🕸 GIS and IT

### Benchmarking

- City of Aurora
   City & County of Denver
   Urban Drainage & Flood Control District
  - Project
    Definitions
  - Sub-Projects
  - Prioritization
  - **Querying**

- Cut Sheets
- Work Flow
- Cost Index
- Editability
- Accessibility

#### Approach

3